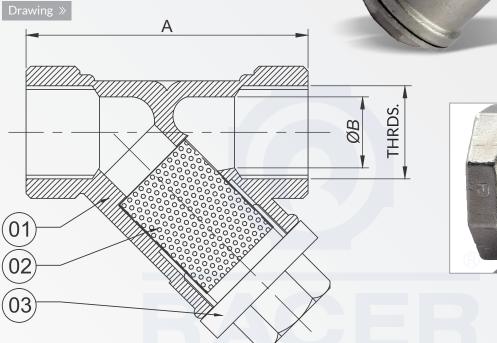

## Technical Data Face to Face: End Connections: Socket Weld Ends to:

As Per "Y" Type Screw End to BSP ANSI B 16.11

| S. N. | Parts Name | Material                | Qty |
|-------|------------|-------------------------|-----|
| 01    | Body       | ASTM A 351 Gr. CF8/CF8M | 1   |
| 02    | Screen     | M.S./S.S. 202/304/316   | 1   |
| 03    | Cover      | ASTM A 351 Gr. CF8/CF8M | 1   |

| "Y" STRAINER S/E |      |     |    |           |  |  |  |
|------------------|------|-----|----|-----------|--|--|--|
| Size             |      | А   | ØB | THRDS.    |  |  |  |
| Inch             | M.M. |     |    | (BSP\NPT) |  |  |  |
| 1/2"             | 15   | 58  | 13 | 1/2"      |  |  |  |
| 3/4"             | 20   | 73  | 19 | 3/4"      |  |  |  |
| 1"               | 25   | 90  | 25 | 1"        |  |  |  |
| 1.1/4"           | 32   | 92  | 32 | 1.1/4"    |  |  |  |
| 1.1/2"           | 40   | 111 | 38 | 1.1/2"    |  |  |  |
| 2"               | 50   | 123 | 50 | 2"        |  |  |  |

Note: (1) All Dimension are in mm (2) Tolerance <u>+</u> 3 mm