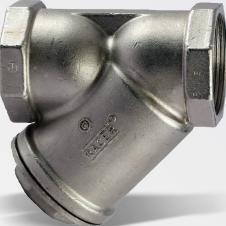

## I. C. "Y" Strainer Screw End

## Technical Data Face to Face: End Connections: Socket Weld Ends to:

As Per "Y" Type Screw End to BSP ANSI B 16.11

| S. N. | Parts Name | Material                | Qty |
|-------|------------|-------------------------|-----|
| 01    | Body       | ASTM A 351 Gr. CF8/CF8M | 1   |
| 02    | Screen     | M.S./S.S. 202/304/316   | 1   |
| 03    | Cover      | ASTM A 351 Gr. CF8/CF8M | 1   |