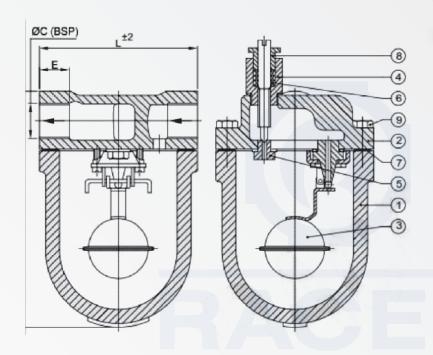

## Drawing »

| STEAM TRAP |      |        |             |  |
|------------|------|--------|-------------|--|
| Size       |      |        | ØC<br>(BSP) |  |
| Inch       | M.M. | _      | (BSP)       |  |
| 1"         | 25   | 124 mm | 1"          |  |
| 1.5"       | 40   | 270 mm | 1.5"        |  |
| 2"         | 50   | 270 mm | 2"          |  |

| S. N. | Parts Name      | Material                |
|-------|-----------------|-------------------------|
| 01    | Body            | CI to IS 210 Gr. FG 200 |
| 02    | Cover           | CI to IS 210 Gr. FG 200 |
| 03    | Bucket          | S.S.                    |
| 04    | Valve           | Gun Metal               |
| 05    | Lock Plate      | S.S.                    |
| 06    | Cover Gasket    | Graphite                |
| 07    | Seat            | S.S.                    |
| 08    | Body Bolt & Nut | Carbon Steel            |
| 09    | Cover Bolt      | Carbon Steel            |

Note: (1) All Dimension are in mm

(2) Tolerance  $\pm$  3 mm

49